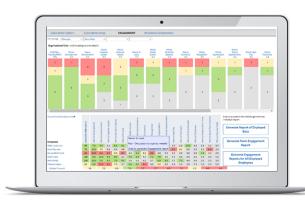

### **Online Interactive Dashboards**

Harrison Assessments' Organizational Analytics solution enables you to inspire a **culture of engagement, retain key talent,** and **build the behavioural competence** that drives high performance. Our online interactive dashboards for **Engagement and Behavioural Competencies** allow you to easily identify development areas using the traffic light colour scheme. Select groups to analyse by department, team, or manager using **customizable tags** and easily generate reports. The **Organizational View** allows you to view group trends while the **Individual View** allows you to drill down to each employees' key factors.

## **Engagement Analytics**

Engagement Analytics measures one's **employment expectations** and the degree to which they believe their expectations are **being fulfilled**. The Organizational View for Engagement bar chart shows **18 engagement factors** ranked from left to right, according to importance given by employees. A **traffic light colour scheme** allows you to view the degree to which each expectation is fulfilled.

The Individual View for Engagement allows you to easily identify areas of concern for each employee in the selected group.

- Retain top talent by understanding what is important to individuals and groups
- Make performance reviews comfortable and productive for everybody
- Create engagement strategies for all levels of the organization
- Develop leaders' capability to engage and retain top talent
- Generate detailed individual and team engagement reports
- · Track engagement year-by-year