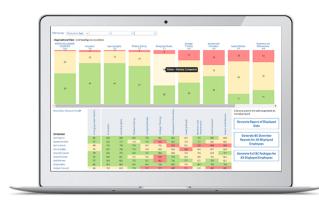

### **Behavioural Competency Analytics**

Behavioural Competency Analytics enables you to **build the behavioural competence that drives high performance.** It measures your employee's competency levels across **leadership**, **emotional intelligence**, **remote working**, and **collaboration**. You can even **map your own** organization's competencies and include them in the system. This data enables you to target development on both a group and an individual level. These **behaviours influence your ability to execute strategy.** 

- · Assess your organizational culture and discover risk areas
- Measure Senior and Emerging Leadership, Emotional Intelligence, Collaborative, Remote Worker and Remote Manager competencies from the Harrison library
- Incorporate your own custom behavioural competencies
- Develop competencies for individuals, teams, departments, and organizational level
- Gain insight into the specific set of behaviours that impact each competency
- Implement actionable development plans that provide guidance and generate enthusiasm